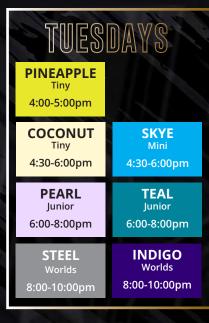

### TUESDAY

**TINY**PRE SCHOOL - YEAR 2 4:30-5:15m

### MINI/YOUTH

**SENIOR TUMBLE EVALUATIONS LEVELS 1-7** YEAR 11+

7:30-9:30pm

ATH JULY