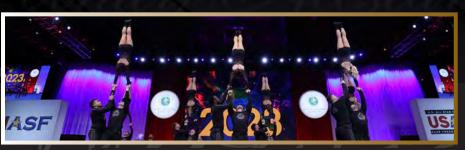

### WORLDS TEAMS

WE HAVE FIVE, POTENTIALLY SIX
WORLDS TEAMS WHO WILL BE
COMPETING AT THE CHEERLEADING
WORLD CHAMPIONSHIPS IN APRIL
2024.

OPPORTUNITIES AT UNITY ALLSTARS ARE LIMITLESS!

### INDIGO. ROYAL. STEEL

Unity Royal, Steel, Ruby and Black have bids to attend the IASF World Cheerleading Championships in Orlando, Florida in April 2024 having earned a bid in March at ICC Nationals.

Blush and Indigo are competing for a bid at BCA Nationals and Future Cheer Nationals - if they are successful they will also be attending Worlds.

In order to ensure that these teams are excelling in their respective divisions, they train intensively and a high level of commitment is expected. All athletes offered a place on a Worlds team must commit to attending the World Championships.