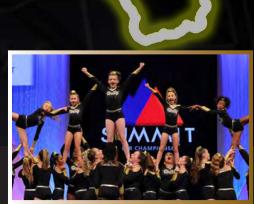

# TRAWEL TEAMS

Following the success of our Summit trip last month where Unity Lemon placed 2nd out of 25 teams, we are hoping to attend Summit again in 2024 if we win a bid at Legacy Nationals. At this point we are hoping that the team who will attend will be Unity Peppermint in the U16 Level 1 division. This means that athletes need to be born between 2007 and 2012. Athletes will be asked at trials if they wish to be considered for the Summit team. Athletes will be able to crossover from Peppermint to a higher level junior team/ senior team if appropriate. More information will be released closer to trials.