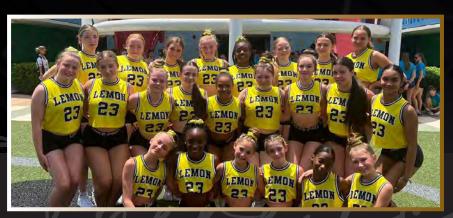

# TRAWEL TEAMS

Following the success of our Summit trip last month where Unity Lemon placed 2nd out of 25 teams, we are hoping to attend Summit again in 2024 if we win a bid at Legacy Nationals. At this point we are hoping that the team who will attend will be Unity Peppermint in the U16 Level 1 division. This means that athletes need to be born between 2007 and 2012. Athletes will be asked at trials if they wish to be considered for the Summit team. Athletes will be able to crossover from Peppermint to a higher level junior team/ senior team if appropriate. More information will be released closer to trials.

We are planning for our travel team Unity Lemon to compete at Future Cheer's Barcelona competition in June next year. The Barcelona travel team will be aimed at athletes of all levels. Divison, age and level will be determined once the season has begun.