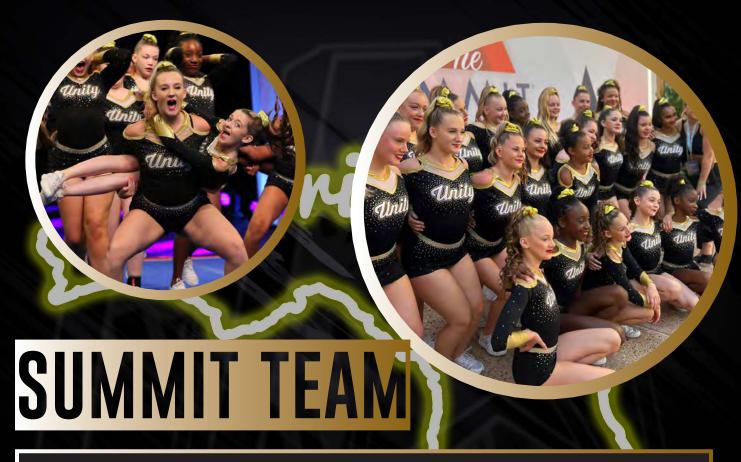

# TRAWEL TEAMS

Following the success of our Summit trip last month where Unity Lemon placed 2nd out of 25 teams, we are hoping to attend Summit again in 2024 if we win a bid at Legacy Nationals. At this point we are hoping that the team who will attend will be Unity Peppermint in the U16 Level 1 division. This means that athletes need to be born between 2007 and 2012. Athletes will be asked at trials if they wish to be considered for the Summit team. Athletes will be able to crossover from Peppermint to a higher level junior team/ senior team if appropriate. More information will be released closer to trials.