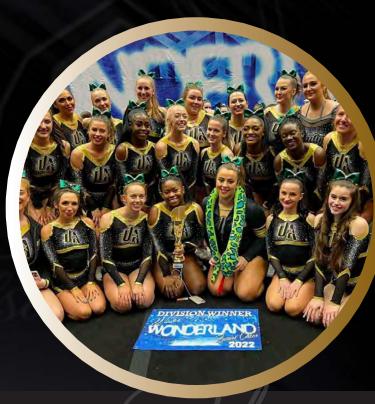

### WORLDS TEAMS

WE HAVE FIVE, POTENTIALLY SIX
WORLDS TEAMS WHO WILL BE
COMPETING AT THE CHEERLEADING
WORLD CHAMPIONSHIPS IN APRIL
2024.

OPPORTUNITIES AT UNITY ALLSTARS ARE LIMITLESS!

## WORLDS TEAMS

### INDIGO. ROYAL. STEEL

Unity Royal, Steel, Ruby and Black have bids to attend the IASF World Cheerleading Championships in Orlando, Florida in April 2024 having earned a bid in March at ICC Nationals.