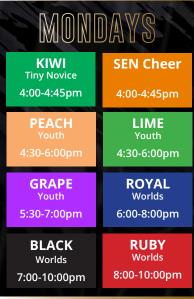

### MONDAY

### MINI/YOUTH/JUNIOR

FLYER EVALUATIONS YEAR 3-10

5:00-7:00pm

### **SENIOR**

FLYER EVALUATIONS 7:30-9:30pm

3RD JULY