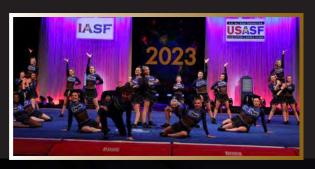

### WORLDS TEAMS

WE HAVE FIVE, POTENTIALLY SIX
WORLDS TEAMS WHO WILL BE
COMPETING AT THE CHEERLEADING
WORLD CHAMPIONSHIPS IN APRIL
2024.

OPPORTUNITIES AT UNITY ALLSTARS ARE LIMITLESS!

### INDIGO. ROYAL. STEEL

Unity Royal, Steel, Ruby and Black have bids to attend the IASF World Cheerleading Championships in Orlando, Florida in April 2024 having earned a bid in March at ICC Nationals.

Blush and Indigo are competing for a bid at BCA Nationals and Future Cheer Nationals - if they are successful they will also be attending Worlds.

In order to ensure that these teams are excelling in their respective divisions, they train intensively and a high level of commitment is expected. All athletes offered a place on a Worlds team must commit to attending the World Championships.