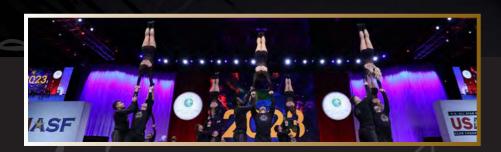

# INDIGO. ROYAL. STEEL. RUBY. BLUSH. BL

Unity Royal, Steel, Ruby and Black have bids to attend the IASF World Cheerleading Championships in Orlando, Florida in April 2024 having earned a bid in March at ICC Nationals.

Blush and Indigo are competing for a bid at BCA Nationals and Future Cheer Nationals - if they are successful they will also be attending Worlds.

In order to ensure that these teams are excelling in their respective divisions, they train intensively and a high level of commitment is expected. All athletes offered a place on a Worlds team must commit to attending the World Championships.