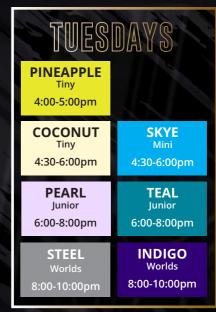

# TUESDAY 4:30-5:15m MINI/YOUTH **SENIOR TUMBLE EVALUATIONS**

LEVELS 1-7 YEAR 11+

7:30-9:30pm

ATH JULY

**GRAPE** 

4:30-6:00pm

**PEARL** 

6:00-8:00pm

**SAFFRON** 

8:00-10:00pm

**BLUSH** 

PEPPERMIN

4:30-6:30pm

LIME

6:30-8:00pm

STEEL

8:00-10:00pm

REC CHEER

4:30-6:00pm

**ROYAL** 

**TEAL** 5:30-7:30pm

6:00-8:00pm **RUBY** 

7:30-10:00pm

**INDIGO** 8:00-10:00pm