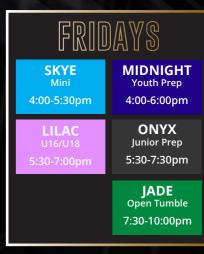

**GRAPE** 

4:30-6:00pm

**PEARL** 

6:00-8:00pm

**SAFFRON** 

8:00-10:00pm

**BLUSH** 

PEPPERMIN

4:30-6:30pm

LIME

6:30-8:00pm

STEEL

8:00-10:00pm

REC CHEER

4:30-6:00pm

**ROYAL** 

**TEAL** 5:30-7:30pm

6:00-8:00pm **RUBY** 

7:30-10:00pm

**INDIGO** 8:00-10:00pm