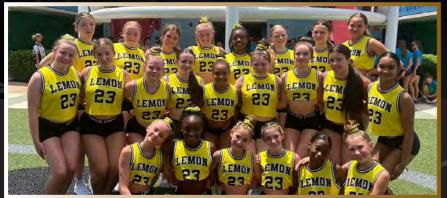

Ben Barnard- Unity Black Athlete

www.unityallstars.com 0

Following the success of our Summit trip last month where Unity Lemon placed 2nd out of 25 teams, we are hoping to attend Summit again in 2024 if we win a bid at Legacy Nationals. At this point we are hoping that the team who will attend will be Unity Peppermint in the U16 Level 1 division. This means that athletes need to be born between 2007 and 2012. Athletes will be asked at trials if they wish to be considered for the Summit team. Athletes will be able to crossover from Peppermint to a higher level junior team/ senior team if appropriate. More information will be released closer to trials.