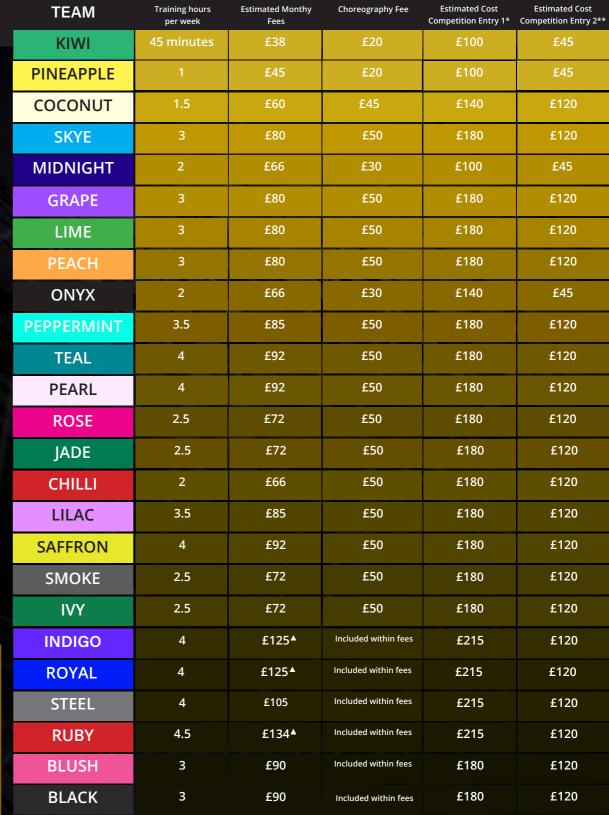

surance, music, team scrunchie)

Prep teams - £45 Allstar teams - £65 Worlds Teams - £100

Training Wear Package (t-shirt and shorts) - £40 \*All athletes must train in Unity training wear. This package is compulsory for NEW athletes. For those who require new items, items can be bought individually.

Uniform cost (not including bow) Prep/ Tiny - E95 Mini/ Youth/ Junior - E175 Senior - £175 Bows - £15 Worlds - Rental cost TBC

# YEARLY G

▲Fees include 1.5 hours a week of Worlds tumble class starting in October

\*U-Debut, Winter Wonderland, BCA Super Classic, ICC Southerns, ICC Nationals, BCA Spring Spirit (where relevant)

\*\*BCA Nationals, Legacy Nationals, ICC British Open part 2, Future Cheer Nationals (where relevant)