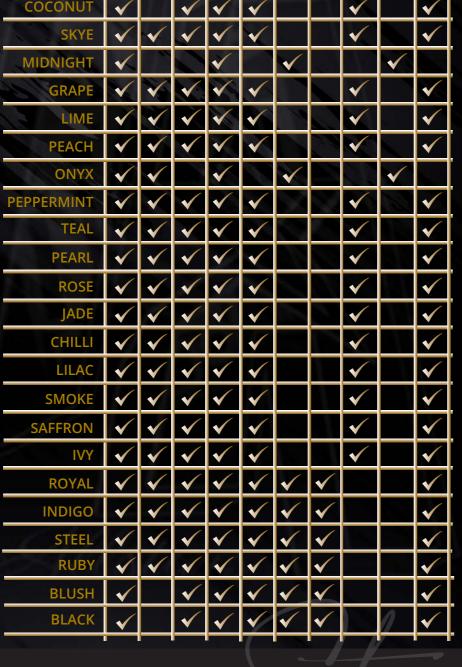

| S COMPETITIONS | U-DEBUT<br>SATURDAY 25TH NOVEMBER | FC WINTER WONDERLAND<br>SAT 2ND/SUN 3RD DECEMBER | BCA SUPER CLAASIC<br>SAT 27TH/SUN 28TH JANUARY | ICC SOUTHERNS<br>SAT 3RD/SUN 4TH FEBRUARY | ICC BRITISH OPEN<br>SAT 16TH/SUN 17TH MARCH | BCA SPRING SPIRIT<br>SAT 6TH/SUN 7TH APRIL | BCA NATIONALS<br>SAT 25TH MAY | LEGACY NATIONALS<br>SAT 8TH/ SUN 9TH JUNE | ICC BRITISH OPEN PART 2<br>SUN 23RD JUNE | FC INTERNATIONALS<br>FRI 5TH - SUN 7TH JULY |                                 |
|----------------|-----------------------------------|--------------------------------------------------|------------------------------------------------|-------------------------------------------|---------------------------------------------|--------------------------------------------|-------------------------------|-------------------------------------------|------------------------------------------|---------------------------------------------|---------------------------------|
| KIWI           | $\checkmark$                      | 7                                                |                                                | $\checkmark$                              |                                             | $\checkmark$                               |                               |                                           | <b>√</b>                                 |                                             |                                 |
| IEAPPLE        | <b>√</b>                          |                                                  |                                                | <b>√</b>                                  |                                             | $\overline{\checkmark}$                    |                               |                                           | <b>√</b>                                 |                                             |                                 |
| CONUT          | $\checkmark$                      | H                                                | <b>√</b>                                       | <b>√</b>                                  | <b>√</b>                                    |                                            |                               | <b>√</b>                                  |                                          | <b>√</b>                                    | 1920001                         |
| SKYE           | <b>√</b>                          | <b>√</b>                                         | <b>√</b>                                       | <b>√</b>                                  | <b>√</b>                                    |                                            |                               | $\checkmark$                              |                                          | <b>√</b>                                    | MEMBERS                         |
| DNIGHT         | $\checkmark$                      |                                                  |                                                | <b>√</b>                                  |                                             | $\checkmark$                               |                               |                                           | $\checkmark$                             |                                             | (one off paym<br>Membership (in |
|                |                                   |                                                  |                                                |                                           |                                             |                                            |                               |                                           |                                          |                                             | , Tarrio Ci Si lip (ii          |